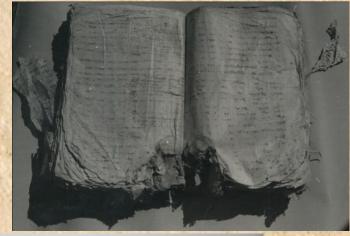

#### State of Documentary Heritage in National Archives, Nepal

Handwritten text in Birck-Bark (Chandi)

रस्व साधी सम्भेता विक्र के अप क्षा कर कि की कर कि साधी का समाप राम है असे कि साधा कर की कर की कर की कर की कर क प्रकार का समाप की शहर कर की समाप कर की साथ की की कर की साथ की सा

Saddharma Pundarika, 8th century palm-leaf

Nishwasatatva Samhita, Shaiva Tantra 9th c. "Memory of the World"

Nyayabikasini, <u>King Jayasthiti Malla's legal code,</u> written in 1380 AD

मही । वायनक्षा वियेषु समर्थे रुत्ति वियास वृत्तम थे प्रदेश विस्था रक्षा नित्ते हैं कमात्वा । ।। वाना नस्य महारस्य क्षा वृत्या वृत्य प्रदेश का निवास के वियास का निवास के वियास के विया