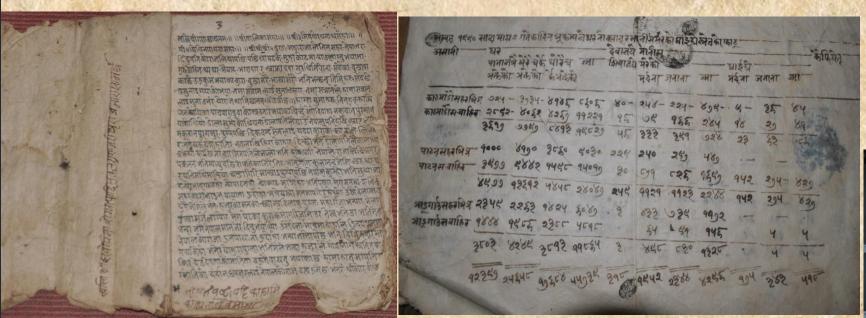

#### भूकम्पबाट क्षति भएका भक्तपुर जिल्लाका ऐतिहासिक मन्दिरहरुको अभिलेखहरुको विवरण

संख्या : १४,९ संकलन मिति : २०७४ /१०/≒

रमारकको नाम : लुँ विहारको ढोका भित्र छिरेपछि वाँयाको शिलालेख

स्थान : सुकुलडोका ,भ , न, पा, ५

पदार्थं / वस्तु : शिलालेख

शीर्ष वाक्य : शुभ ॥ श्री ३ गणेशयापनाद्विवत ॥ सम्बत

नाप: ४४ \* २५ ते. मि.

मिति : नेपाल सम्बत् ७२३

तंत्थापक∶ गंगादेवी , त्रैलोक्य सल्ल र त्रिभवन सल्ल

भाषा : नेपाल भाषा श्रीभमुख : दक्षिण| व्यक्ति : २७

अवस्था

पूर्ण/त्रपूर्ण: पूर्ण कः। भूकन्य त्रीम

प्रकाशित ओत : खा भूकम्प पछि :

<u>भाषार्थं</u> तं. ७०० मा स्थापना गरिएको गणेश , तं ७०३ माभमा तत्तल बनाएको ,७०२ फार्सिकमा लिविदेवलमा बज्जयोगिनी स्थापना गरेको , ७१२ माभमा चैत्य बनाएको , ७९२ नाविवनमा भीमसेन द्रीपदी स्थापना गरेको र तं. ७२३ आवणमा धर्मशाला बनाएको र यी तवैको रेखदेख र पूनाको तरतामान जुटाउन २१ रोपनी खेत गुठी राखी दिएको विषयको ।

प्रकाशित जोत: नोगेश राज, १९१९ ,सुर्था निभनेख प्रकाश , सुर्था ,भक्तपूर ,पृ.२ ,पृरुपोक्तन नोचन क्षेप्ट, २०६९ ,सुकृतडोका सुँ विहार र दोलखा भीनसेन , सुकृतडोका दोलखा भीनसेन, सुँ विहार र भीनसेन मक्तिर संस्थाप कार्य समिति, भक्तपुर , पृ. ६=

राष्ट्रिय अभिलेखालयको संकलित भक्तपुर शिलालेख सूचीको नहा नं २ ,अभिलेख नं २० ,खाम नं २१ मा रहेको छ ।