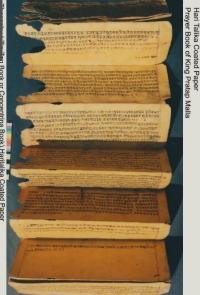

#### Memory of the World Register

Susrutamhita (Sahottartantra) manuscript Kaisar Library , Nepal