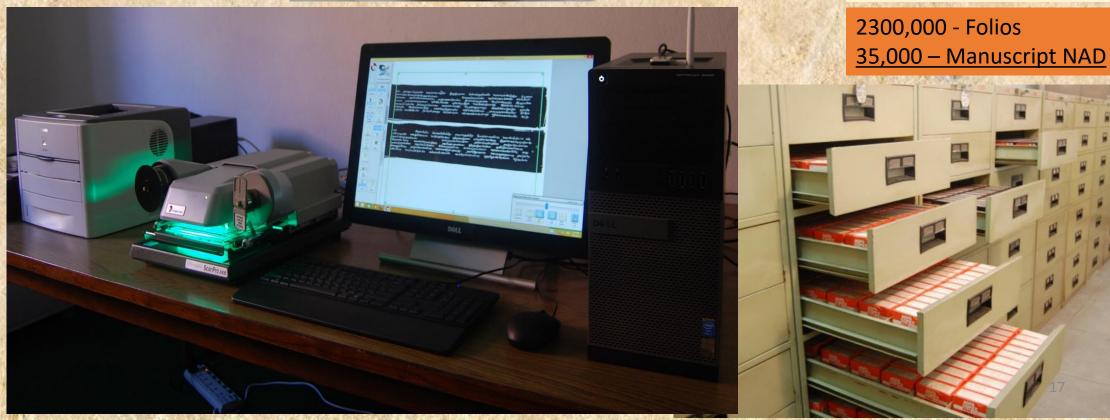

## The State -of-the-Art in Digital Heritage

39,000 – Manuscript 2900,000 Folios 2300 – Roll NAO Collection

200,000 - Manuscript 60,00,000 - Folios 10,000 - Roll NAM Collection

# Digitizing the Manuscripts and Records

Large Format Document Scanner SCANNING SIZE: 43" x 24.8" SCAN SPEED: 15-30 SECOND

Colour Digitization
Manuscript/Documents: 60000
Images