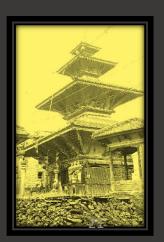

#### भूकम्पबाट क्षति भएका भक्तपुर जिल्लाका ऐतिहासिक मन्दिरहरुको अभिलेखहरुको विवरण

संख्या : १४,९ संकलन मिति : २०७४ /१०/≒

रमारकको नाम : लुँ विहारको ढोका भित्र छिरेपछि वाँयाको शिलालेख

स्थान : सुकुलडोका ,भ , न, पा, ५

पदार्थं / वस्तु : शिलालेख

शीर्ष वाक्य : शुभ ॥ श्री ३ गणेशयापनाद्विवत ॥ सम्बत

नाप: ४४ \* २५ ते. मि.

मिति : नेपाल सम्बत् ७२३

तंत्थापक∶ गंगादेवी , त्रैलोक्य सल्ल र त्रिभवन सल्ल

भाषा : नेपाल भाषा श्रीभमुख : दक्षिण| व्यक्ति : २७

अवस्था

पूर्ण/त्रपूर्ण: पूर्ण कः। भूकन्य त्रीम

प्रकाशित ओत : खा भूकम्प पछि :

<u>भाषार्थं</u> तं. ७०० मा स्थापना गरिएको गणेश , तं ७०३ माभमा तत्तल बनाएको ,७०२ फार्सिकमा लिविदेवलमा बज्जयोगिनी स्थापना गरेको , ७१२ माभमा चैत्य बनाएको , ७९२ नाविवनमा भीमसेन द्रीपदी स्थापना गरेको र तं. ७२३ आवणमा धर्मशाला बनाएको र यी तवैको रेखदेख र पूनाको तरतामान जुटाउन २१ रोपनी खेत गुठी राखी दिएको विषयको ।

प्रकाशित जोत: नोगेश राज, १९१९ ,सुर्था निभनेख प्रकाश , सुर्था ,भक्तपूर ,पृ.२ ,पृरुपोक्तन नोचन क्षेप्ट, २०६९ ,सुकृतडोका सुँ विहार र दोलखा भीनसेन , सुकृतडोका दोलखा भीनसेन, सुँ विहार र भीनसेन मक्तिर संस्थाप कार्य समिति, भक्तपुर , पृ. ६=

राष्ट्रिय अभिलेखालयको संकलित भक्तपुर शिलालेख सूचीको नहा नं २ ,अभिलेख नं २० ,खाम नं २१ मा रहेको छ ।