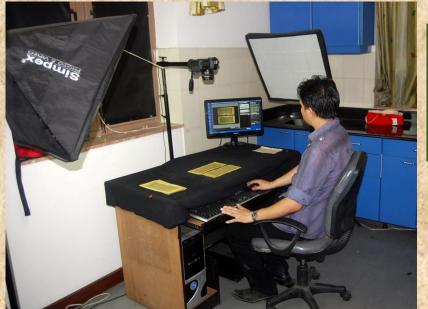

# Digitizing the Manuscripts and Records

Large Format Document Scanner SCANNING SIZE: 43" x 24.8" SCAN SPEED: 15-30 SECOND

Colour Digitization
Manuscript/Documents: 60000
Images