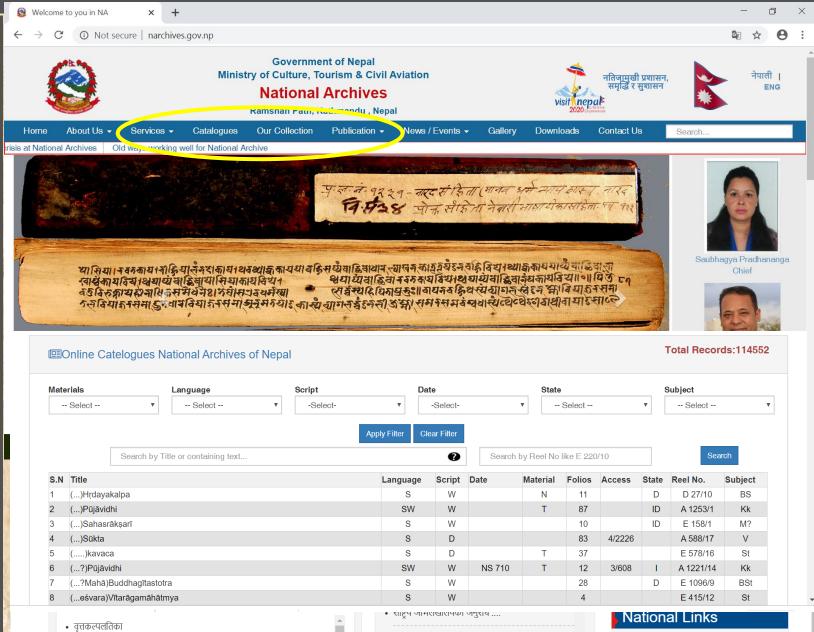

क्षेप्ट, २०६९ ,सुकृतडोका सुँ विहार र दोलखा भीनसेन , सुकृतडोका दोलखा भीनसेन, सुँ विहार र भीनसेन मक्तिर संस्थाप कार्य समिति, भक्तपुर , पृ. ६=

राष्ट्रिय अभिलेखालयको संकलित भक्तपुर शिलालेख सूचीको नहा नं २ ,अभिलेख नं २० ,खाम नं २१ मा रहेको छ ।







### Flowing Knowledge and Information





#### After Earthquake 2015













## The State -of-the-Art in Digital Heritage







39,000 – Manuscript 2900,000 Folios 2300 – Roll NAO Collection

200,000 - Manuscript 60,00,000 - Folios 10,000 - Roll NAM Collection



# Digitizing the Manuscripts and Records







Large Format Document Scanner SCANNING SIZE: 43" x 24.8" SCAN SPEED: 15-30 SECOND

Colour Digitization
Manuscript/Documents: 60000
Images



#### Image Management System



# www.narchives.gov.np

# Flowing Knowledge and Information



#### **International Links**

- SWARBICA
- International Council of Archive
- Centre for the Study of Manuscript cultures of the university of Hamburg
- Heidelberg Academy of Science and Humanities
- Nepalese-German Manuscript Cataloguing Project (NGMCP)

Develop the International Links with SRAAC

#### OPPORTUNITIES to Expand the Collection





























# Future strategy for preservation



Documentation Centre

Conservation Centre



Digital Archives/Data Centre



Research Centre

**Training Centre** 

Digital Service through Web-based Application

#### Challenges and Issues

- Virus, malware, spyware, worm attack
- Digitization of very old documents.
- Ensuring long-term access to digital information is a complex challenge
- Storage of digital data, management and ope