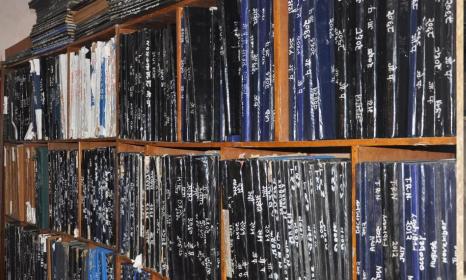

## The State -of-the-Art in Digital Heritage

39,000 – Manuscript 2900,000 Folios 2300 – Roll NAO Collection

200,000 - Manuscript 60,00,000 - Folios 10,000 - Roll NAM Collection