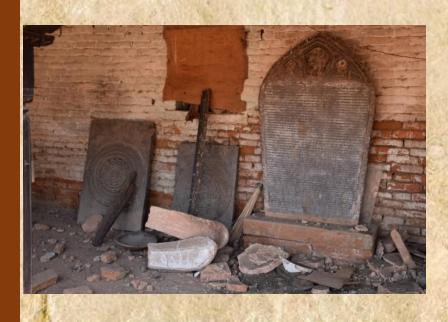

#### भूकम्पबाट क्षति भएका भक्तपुर जिल्लाका ऐतिहासिक मन्दिरहरुको अभिलेखहरुको विवरण

संख्या : १४,९ संकलन मिति : २०७४ /१०/≒

रमारकको नाम : लुँ विहारको ढोका भित्र छिरेपछि वाँयाको शिलालेख

स्थान : सुकुलडोका ,भ , न, पा, ५

पदार्थं / वस्तु : शिलालेख

शीर्ष वाक्य : शुभ ॥ श्री ३ गणेशयापनाद्विवत ॥ सम्बत

नाप: ४४ \* २५ ते. मि.

मिति : नेपाल सम्बत् ७२३

तंत्थापक∶ गंगादेवी , त्रैलोक्य सल्ल र त्रिभवन सल्ल

भाषा : नेपाल भाषा श्रीभमुख : दक्षिण| व्यक्ति : २७

अवस्था

पूर्ण/त्रपूर्ण: पूर्ण कः। भूकन्य त्रीम

प्रकाशित ओत : खा भूकम्प पछि :

<u>भाषार्थं</u> तं. ७०० मा स्थापना गरिएको गणेश , तं ७०३ माभमा तत्तल बनाएको ,७०२ फार्सिकमा लिविदेवलमा बज्जयोगिनी स्थापना गरेको , ७१२ माभमा चैत्य बनाएको , ७९२ नाविवनमा भीमसेन द्रीपदी स्थापना गरेको र तं. ७२३ आवणमा धर्मशाला बनाएको र यी तवैको रेखदेख र पूनाको तरतामान जुटाउन २१ रोपनी खेत गुठी राखी दिएको विषयको ।