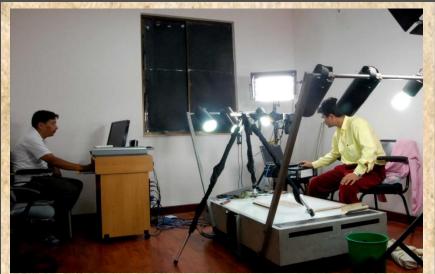

# Digitizing the Manuscripts and Records

Large Format Document Scanner SCANNING SIZE: 43" x 24.8" SCAN SPEED: 15-30 SECOND

Colour Digitization
Manuscript/Documents: 60000
Images