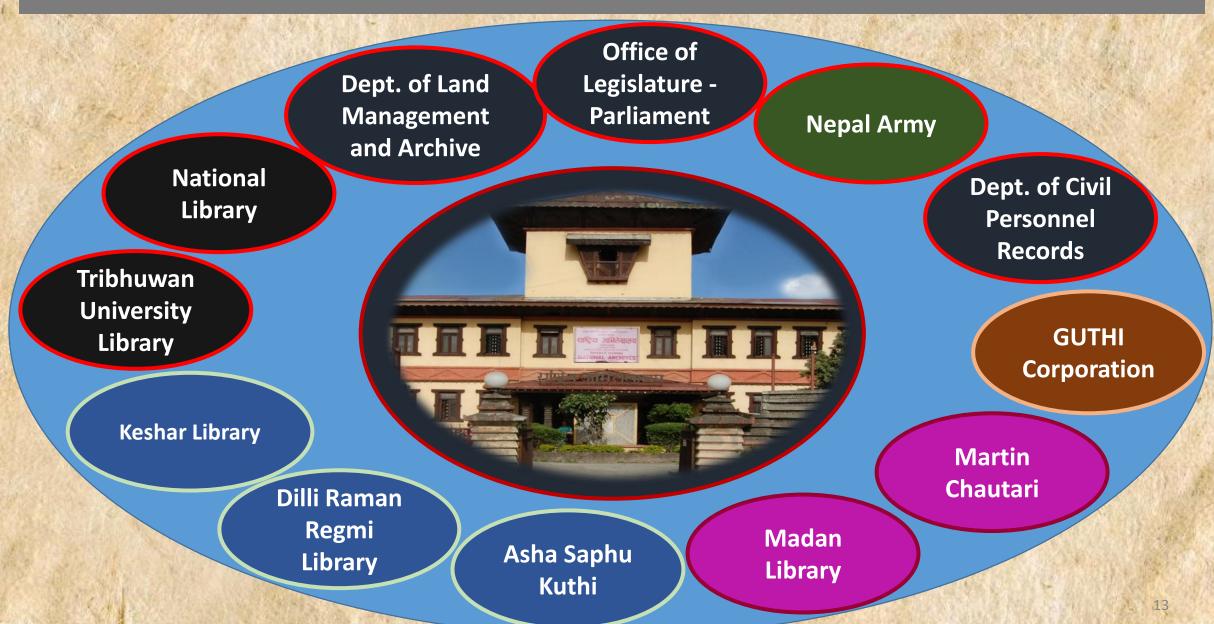

l Branch



MOW-UNESCO



# Significance of Digitization and Microfilming













#### Signification of Digitization and Microfilming

Tengboche Monastery

An electrical short circuit on January 19, 1989 (Bs 2045 Magh 6) Microfilm series no -L

Fire at Pashupatinath temple
 Jun 25, 2005. Micro film series no -PN

• Fire at Prok village at Gorkha district
In 2001 the prok village got fire, every things were lost

Micro film series no -L



#### Signification of Digitization and Microfilming

.Miniature paintings return:

The NA has succeed In 16 Aug 2013 to return three pairs of miniature paintings on wooden covers painted in 11<sup>th</sup> to 14<sup>th</sup> century AD of

- · Siva dharma,
- Bishnudharma
- Bhagawat Puran



#### Coordination for Preservation of Historical Documents



#### Conservation













(before restoration)



(after restoration)



# OPPORTUNITIES for Digital Documentation

#### भूकम्पबाट क्षति भएका भक्तपुर जिल्लाका ऐतिहासिक मन्दिरहरुको अभिलेखहरुको विवरण

संख्या : १४,९ संकलन मिति : २०७४ /१०/≒

रमारकको नाम : लुँ विहारको ढोका भित्र छिरेपछि वाँयाको शिलालेख

स्थान : सुकुलडोका ,भ , न, पा, ५

पदार्थं / वस्तु : शिलालेख

शीर्ष वाक्य : शुभ ॥ श्री ३ गणेशयापनाद्विवत ॥ सम्बत

नाप: ४४ \* २५ ते. मि.

मिति : नेपाल सम्बत् ७२३

तंत्थापक∶ गंगादेवी , त्रैलोक्य सल्ल र त्रिभवन सल्ल

भाषा : नेपाल भाषा श्रीभमुख : दक्षिण| व्यक्ति : २७

अवस्था

पूर्ण/त्रपूर्ण: पूर्ण कः। भूकन्य त्रीम

प्रकाशित ओत : खा भूकम्प पछि :

<u>भाषार्थं</u> तं. ७०० मा स्थापना गरिएको गणेश , तं ७०३ माभमा तत्तल बनाएको ,७०२ फार्सिकमा लिविदेवलमा बज्जयोगिनी स्थापना गरेको , ७१२ माभमा चैत्य बनाएको