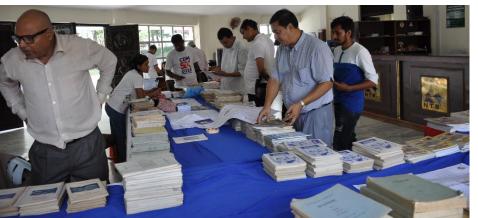

# Digitizing the Manuscripts and Records

Large Format Document Scanner SCANNING SIZE: 43" x 24.8" SCAN SPEED: 15-30 SECOND

Colour Digitization
Manuscript/Documents: 60000
Images