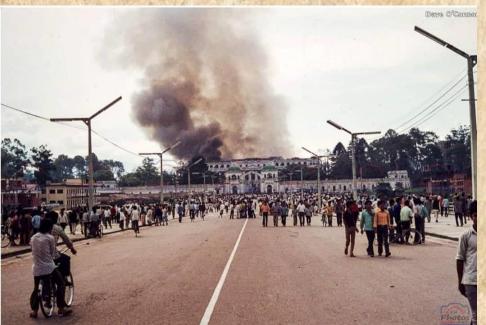

#### Signification of Digitization and Microfilming

Tengboche Monastery

An electrical short circuit on January 19, 1989 (Bs 2045 Magh 6) Microfilm series no -L

Fire at Pashupatinath temple
 Jun 25, 2005. Micro film series no -PN