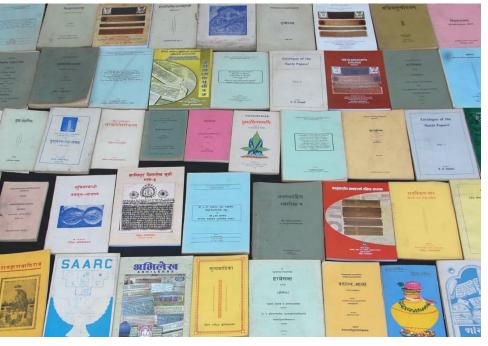

#### REFERENCE LIBRARY

National Archives has a reference library covering various subjects. 20,000 Printed books with DDC (Dewey Decimal Classification)

## The State -of-the-Art in Digital Heritage

39,000 – Manuscript 2900,000 Folios 2300 – Roll NAO Collection

200,000 - Manuscript 60,00,000 - Folios 10,000 - Roll NAM Collection