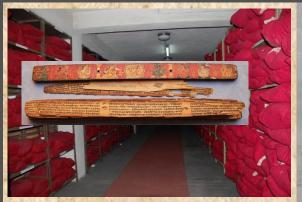

#### State of Documentary Heritage in National Archives, Nepal

Handwritten text in Birck-Bark (Chandi)

रस्व साधी सम्भेता विक्र के अप क्षा कर कि की कर कि साधी का समाप राम है असे कि साधा कर की कर की कर की कर की कर क प्रकार का समाप की शहर कर की समाप कर की साथ की की कर की साथ की सा

Saddharma Pundarika, 8th century palm-leaf

Nishwasatatva Samhita, Shaiva Tantra 9th c. "Memory of the World"

Nyayabikasini, <u>King Jayasthiti Malla's legal code,</u> written in 1380 AD

मही । वायनक्षा वियेषु समर्थे रुत्ति वियास वृत्तम थे प्रदेश विस्था रक्षा नित्ते हैं कमात्वा । ।। वाना नस्य महारस्य क्षा वृत्या वृत्य प्रदेश का निवास के वियास का निवास के वियास के विया