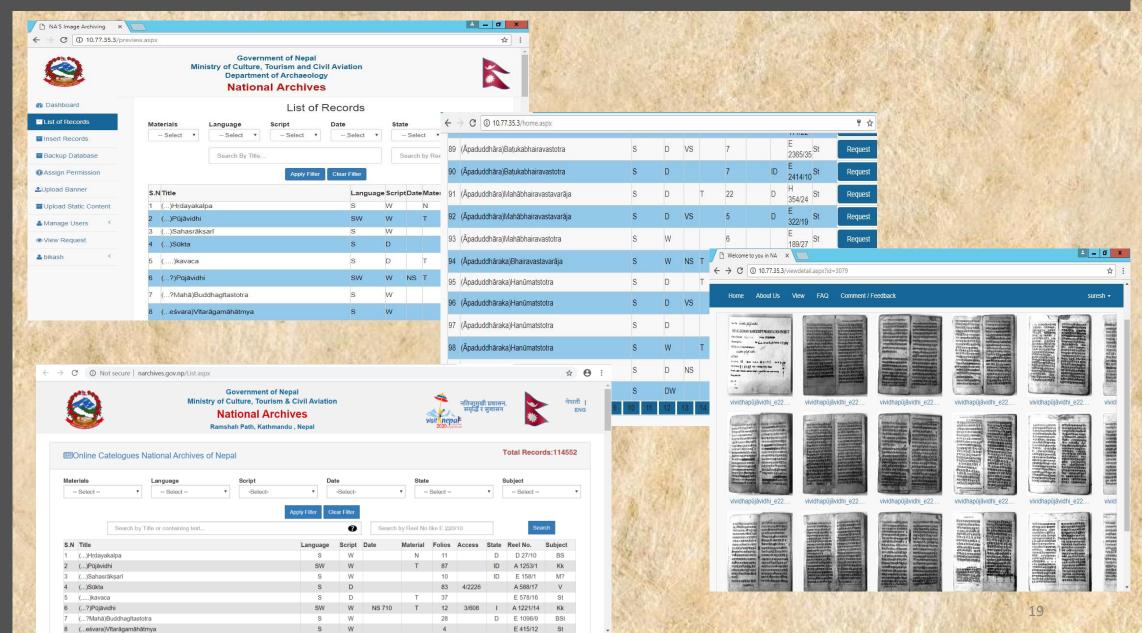

,सुर्था निभनेख प्रकाश , सुर्था ,भक्तपूर ,पृ.२ ,पृरुपोक्तन नोचन क्षेप्ट, २०६९ ,सुकृतडोका सुँ विहार र दोलखा भीनसेन , सुकृतडोका दोलखा भीनसेन, सुँ विहार र भीनसेन मक्तिर संस्थाप कार्य समिति, भक्तपुर , पृ. ६=

राष्ट्रिय अभिलेखालयको संकलित भक्तपुर शिलालेख सूचीको नहा नं २ ,अभिलेख नं २० ,खाम नं २१ मा रहेको छ ।







### Flowing Knowledge and Information





#### After Earthquake 2015













## The State -of-the-Art in Digital Heritage







39,000 – Manuscript 2900,000 Folios 2300 – Roll NAO Collection

200,000 - Manuscript 60,00,000 - Folios 10,000 - Roll NAM Collection



# Digitizing the Manuscripts and Records







Large Format Document Scanner SCANNING SIZE: 43" x 24.8" SCAN SPEED: 15-30 SECOND

Colour Digitization
Manuscript/Documents: 60000
Images



#### Image Management System



# www.narchives.gov.np

# Flowing Knowledge and Information



#### **International Links**

- SWARBICA
- International Council of Archive
- Centre for the Study of Manuscript cultures of the university of Hamburg
- Heidelberg Academy of Science and Humanities
- Nepalese-German Manuscript Cataloguing Project (NGMCP)

Develop the International Links with SRAAC

#### OPPORTUNITIES to Expand the Collection





























# Future strategy for preservation



Documentation Centre

Conservation Centre



Digital Archives/Data Centre



Research Centre

**Training Centre** 

Digital Service through Web-based Application

#### Challenges and Issues

- Virus, malware, spyware, worm attack
- Digitization of very old documents.
- Ensuring long-term access to digital information is a