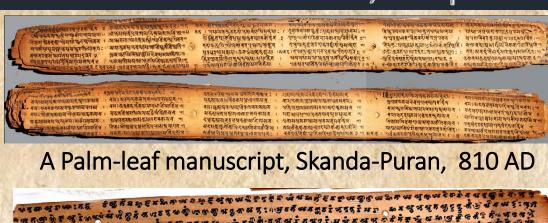

Saddharma Pundarika, 8th century palm-leaf

Nishwasatatva Samhita, Shaiva Tantra 9th c. "Memory of the World"

Nyayabikasini, <u>King Jayasthiti Malla's legal code,</u> written in 1380 AD

मही । वायनक्षा वियेषु समर्थे रुत्ति वियास वृत्तम थे प्रदेश विस्था रक्षा नित्ते हैं कमात्वा । ।। वाना नस्य महारस्य क्षा वृत्या वृत्य प्रदेश का निवास के वियास का निवास के वियास के विया