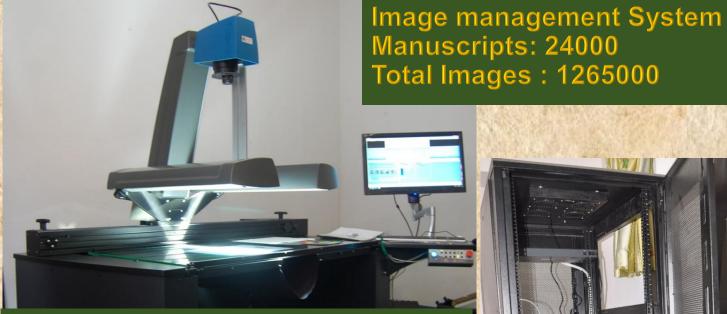

भीमसेन द्रीपदी स्थापना गरेको र तं. ७२३ आवणमा धर्मशाला बनाएको र यी तवैको रेखदेख र पूनाको तरतामान जुटाउन २१ रोपनी खेत गुठी राखी दिएको विषयको ।

प्रकाशित जोत: नोगेश राज, १९१९ ,सुर्था निभनेख प्रकाश , सुर्था ,भक्तपूर ,पृ.२ ,पृरुपोक्तन नोचन क्षेप्ट, २०६९ ,सुकृतडोका सुँ विहार र दोलखा भीनसेन , सुकृतडोका दोलखा भीनसेन, सुँ विहार र भीनसेन मक्तिर संस्थाप कार्य समिति, भक्तपुर , पृ. ६=

राष्ट्रिय अभिलेखालयको संकलित भक्तपुर शिलालेख सूचीको नहा नं २ ,अभिलेख नं २० ,खाम नं २१ मा रहेको छ ।







### Flowing Knowledge and Information





#### After Earthquake 2015













## The State -of-the-Art in Digital Heritage







39,000 – Manuscript 2900,000 Folios 2300 – Roll NAO Collection

200,000 - Manuscript 60,00,000 - Folios 10,000 - Roll NAM Collection



# Digitizing the Manuscripts and Records







Large Format Document Scanner SCANNING SIZE: 43" x 24.8" SCAN SPEED: 15-30 SECOND

Colour Digitization
Manuscript/Documents: 60000
Images



#### Image Management System



# www.narchives.gov.np

# Flowing Knowledge and Information



#### **International Links**

- SWARBICA
- International Council of Archive
- Centre for the Study of Manuscript cultures of the university of Hamburg
- Heidelberg Academy of Science and Humanities
- Nepalese-German Manuscript Cataloguing Project (NGMCP)

Develop the International Links with SRAAC

#### OPPORTUNITIES to Expand the Collection





























# Future strategy for preservation



Documentation Centre

Conservation Centre



Digital Archives/Data Centre



Research Centre

**Training Centre** 

Digital Service through Web-based A