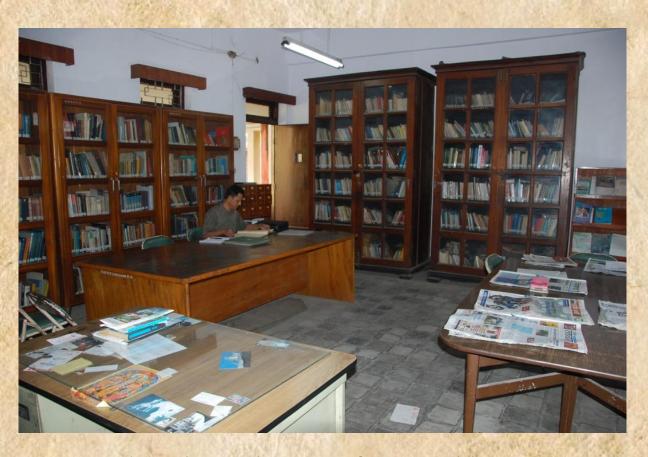

#### REFERENCE LIBRARY

National Archives has a reference library covering various subjects. 20,000 Printed books with DDC (Dewey Decimal Classification)