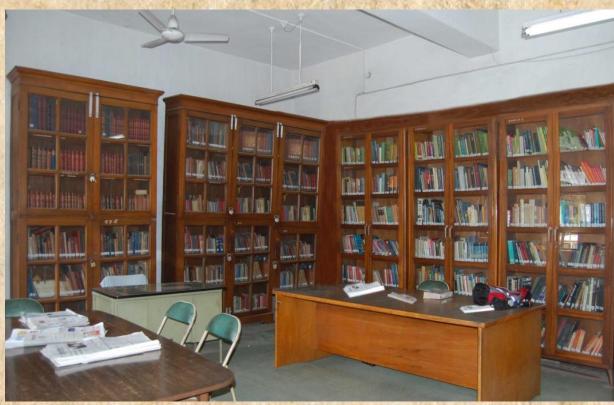

#### REFERENCE LIBRARY

National Archives has a reference library covering various subjects. 20,000 Printed books with DDC (Dewey Decimal Classification)