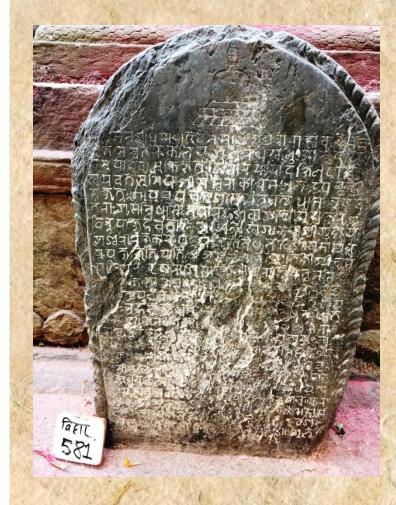

#### भूकम्पबाट क्षति भएका भक्तपुर जिल्लाका ऐतिहासिक मन्दिरहरुको अभिलेखहरुको विवरण

संख्या : १४,९ संकलन मिति : २०७४ /१०/≒

रमारकको नाम : लुँ विहारको ढोका भित्र छिरेपछि वाँयाको शिलालेख

स्थान : सुकुलडोका ,भ , न, पा, ५

पदार्थं / वस्तु : शिलालेख

शीर्ष वाक्य : शुभ ॥ श्री ३ गणेशयापनाद्विवत ॥ सम्बत

नाप: ४४ \* २५ ते. मि.

मिति : नेपाल सम्बत् ७२३

तंत्थापक∶ गंगादेवी , त्रैलोक्य सल्ल र त्रिभवन सल्ल

भाषा : नेपाल भाषा श्रीभमुख : दक्षिण| व्यक्ति : २७

अवस्था

पूर्ण/त्रपूर्ण: पूर्ण कः। भूकन्य त्रीम

प्रकाशित ओत : खा भूकम्प पछि :

<u>भाषार्थं</u> तं. ७०० मा स्थापना गरिएको गणेश , तं ७०३ माभमा तत्तल बनाएको ,७०२ फार्सिकमा लिविदेवलमा बज्जयोगिनी स्थापना गरेको , ७१२ माभमा चैत्य बनाएको , ७९२ नाविवनमा भीमसेन द्रीपदी स्थापना गरेको र तं. ७२३ आवणमा धर्मशाला बनाएको र यी तवैको रेखदेख र पूनाको तरतामान जुटाउन २१ रोपनी खेत गुठी राखी दिएको विषयको ।

प्रकाशित जोत: नोगेश राज, १९१९ ,सुर्था निभनेख प्रकाश , सुर्था ,भक्तपूर ,पृ.२ ,पृरुपोक्तन नोचन क्षेप्ट, २०६९ ,सुकृतडोका सुँ विहार र दोलखा भीनसेन , सुकृतडोका दोलखा भीनसेन, सुँ विहार र भीनसेन मक्तिर संस्थाप कार्य समिति, भक्तपुर , पृ. ६=

राष्ट्रिय अभिलेखालयको संकलित भक्तपुर शिलालेख सूचीको नहा नं २ ,अभिलेख नं २० ,खाम नं २१ मा रहेको छ ।