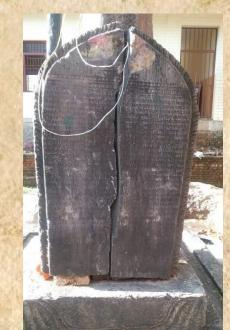

#### भूकम्पबाट क्षति भएका भक्तपुर जिल्लाका ऐतिहासिक मन्दिरहरुको अभिलेखहरुको विवरण

संख्या : १४,९ संकलन मिति : २०७४ /१०/≒

रमारकको नाम : लुँ विहारको ढोका भित्र छिरेपछि वाँयाको शिलालेख

स्थान : सुकुलडोका ,भ , न, पा, ५

पदार्थं / वस्तु : शिलालेख

शीर्ष वाक्य : शुभ ॥ श्री ३ गणेशयापनाद्विवत ॥ सम्बत

नाप: ४४ \* २५ ते. मि.

मिति : नेपाल सम्बत् ७२३

तंत्थापक∶ गंगादेवी , त्रैलोक्य सल्ल र त्रिभवन सल्ल

भाषा : नेपाल भाषा श्रीभमुख : दक्षिण| व्यक्ति : २७

अवस्था

पूर्ण/त्रपूर्ण: पूर्ण कः। भूकन्य त्रीम

प्रकाशित ओत : खा भूकम्प पछि :

<u>भाषार्थं</u> तं. ७०० मा स्थापना गरिएको गणेश , तं ७०३ माभमा तत्तल बनाएको ,७०२ फार्सिकमा लिविदेवलमा बज्जयोगिनी स्थापना गरेको , ७१२ माभमा चैत्य बनाएको , ७९२ नाविवनमा भीमसेन द्रीपदी स्थापना गरेको र तं. ७२३ आवणमा धर्मशाला बनाएको र यी तवैको रेखदेख र पूनाको तरतामान जुटाउन २१ रोपनी खेत गुठी राखी दिएको विषयको ।